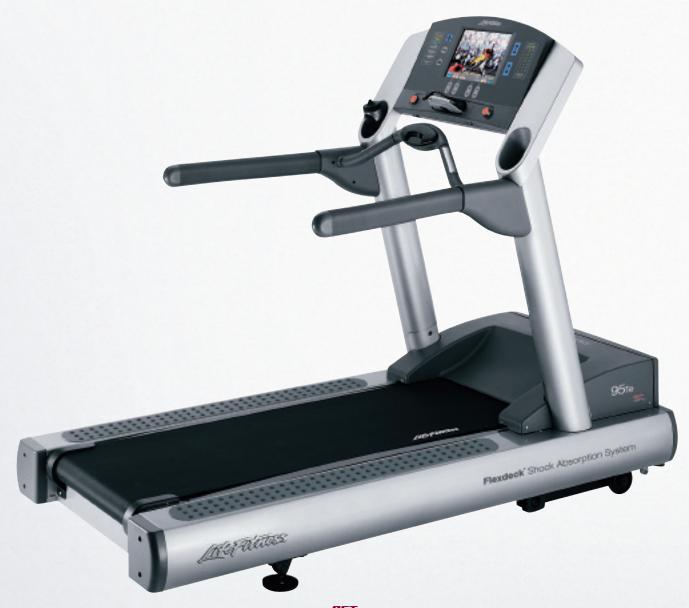

PAGE 36

LCD ENTERTAINMENT SYSTEM

PAGE 37

\*Fitness Management, January 2005

95Te E³ Integrated LEO" System

### □ *E<sup>3</sup> Integrated LCO<sup>™</sup> System with Touch Screen Technology*

Exercise, entertainment and education — this all-in-one LCD system provides the ultimate workout experience. Featuring a bright, clear Sharp® LCD screen powered by an Intel® microprocessor, it is the most advanced console in the fitness industry. The E³ Integrated LCD System comes standard on all Life Fitness 97 and 95 "e" models.